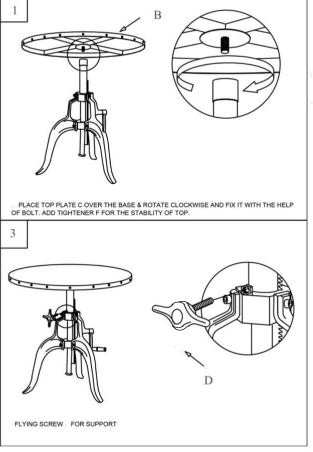

## Part List & Hardware List

| Piece | Picture  | Description           | Qty.   |
|-------|----------|-----------------------|--------|
| A     | M        | Base                  | Base   |
| В     |          | Тор                   | 1 Pcs  |
| С     |          | Handle                | 1 Pes  |
| D     | <i>₹</i> | Flying Screw          | 1 Pcs  |
| C     |          | gerre<br>Suprementati | di ini |
|       | 12       | 200                   |        |
| E     | 0        | Hex Nuts              | 2 Pcs  |