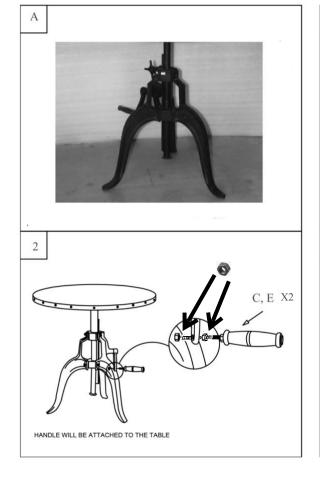

## Part List & Hardware List

| Piece | Picture  | Description           | Qty.   |
|-------|----------|-----------------------|--------|
| A     | M        | Base                  | Base   |
| В     |          | Тор                   | 1 Pcs  |
| С     |          | Handle                | 1 Pes  |
| D     | <i>₹</i> | Flying Screw          | 1 Pcs  |
| C     |          | gerre<br>Suprementati | di ini |
|       | 12       | 200                   |        |
| E     | 0        | Hex Nuts              | 2 Pcs  |